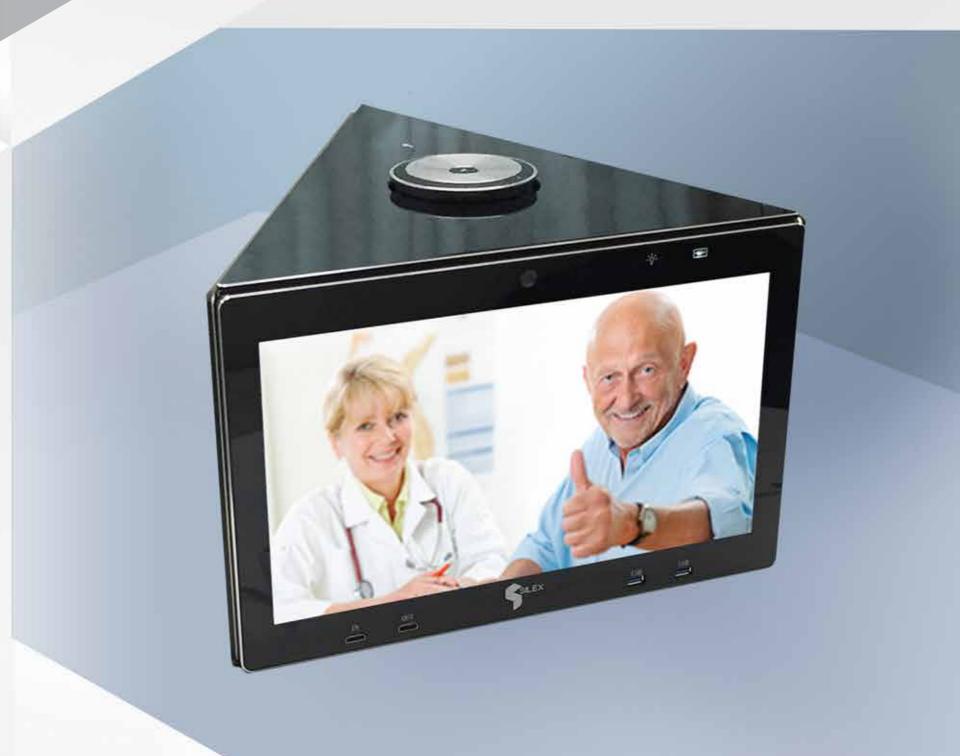

## SILEX PTE Duo (E-Desk)

- Two screens and two cameras covering both sides
- Multi-touch front and rear screen for seamless annotation and collaboration
- Studio-like face illumination feature
- Rear screen on/off control for privacy

# FEATURES & BENEFITS

- Uniquely designed portable PC based center of table collaboration systems, suitable for any conference room
- Enhanced collaboration experience with unmatched eye contact during video calls and daily meetings
- Smart panoramic coverage of all meeting room participants, through multiple embedded HD cameras on all sides
- Superior HD voice quality and high eligibility speech
- Embedded Sennheiser speakerphone with accurate 360° microphone pick up, superior audio quality and echo cancellation
- Fast and powerful PC engine with Intel i7 processor
- Universal compatibility allowing native support for virtually any video soft client like: Skype for business, Skype, Polycom Real Presence Desktop, Avaya Scopia, Cisco Jabber, Adobe Connect, Vidyo, etc...
- Intuitive and natural graphical user interface through special hidden sliding menus on the left of the screen
- Studio-like face illumination feature for the PTE Duo system