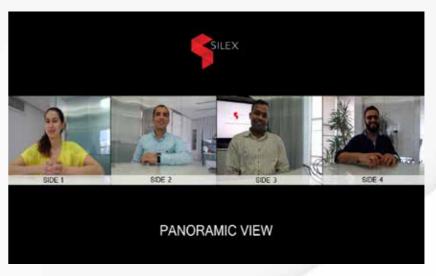

mic views of cameras and desktop only view

# Panoramic Experience

Single side view



Dual side view



## **Graphical Mobile Control**

By simply touching the relevant component on the SILEX image, you can take control and trigger an associated action



# Panoramic Experience

Single side view



Video mute screen



### Selectable video layouts during video calls

Picture yourself using innovative and simple way of communication that provide multiple pre-sets of your choice

### Surround panoramic view



#### Standard horizontal panoramic view



# Panoramic Experience

Single side view



Quad view



Silex PTE provides multiple unique choices of layout pre-sets enabling efficient and productive collaboration

#### Surround panoramic view



#### Standard horizontal panoramic view



## **GENERAL** TECHNICAL SPECIFICATIONS

#### Main system components

- All in one PC with powerful Intel i7 processor PTE Duo: 2 x HD Cameras engine
- Silex PTE Software
- Face illumination LED lights for backlight Full HD 1080p video calling (up to 1920 x 1080) compensation (Duo models)
- 1080p HD cameras
- High quality speakerphone with echo cancellation
- Clientless wireless presentation system (CYOD)
- 10 fingers capacitive multi touch screens
- Elegant Keyboard/Mouse
- Aluminium housing

#### Microphone

- Omni Electret Condenser
- Frequency response 150 6.800 Hz
- 360 degrees microphone coverage

#### Speakers

- PTE Duo:
- -10 + 10 Watt Stereo speakers
- PTE Trio and Quattro (Sennheiser SP 20):
- Dynamic, neodymium magnet speaker
- -Frequency response multimedia 150 15.000Hz High