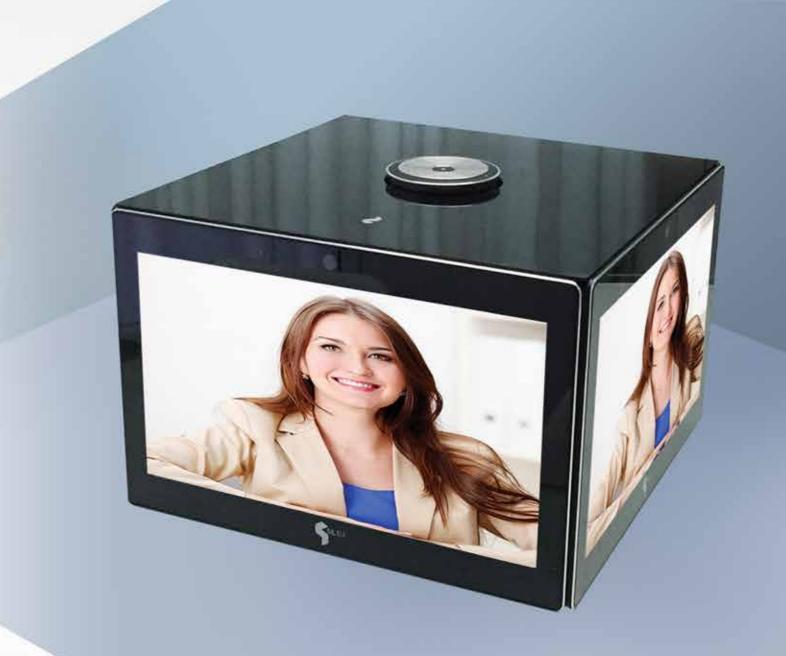

## SILEX PTE Quattro

- Four touch screens and four HD cameras for a 360° panoramic view
- Stylish video cube design
- Unmatched audio experience with embedded Sennheiser speakerphone
- Embedded clientless wireless presentation system
- Rear screens on/off control for privacy