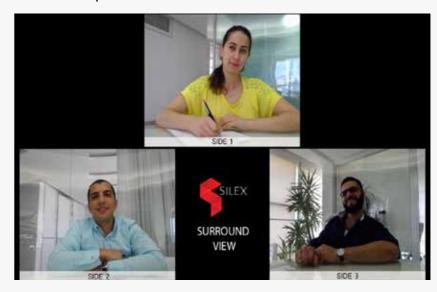

n: user can activate or mute any camera on any side, allowing him to show or hide any side of the system
- User selectable layouts including: Single side view for each side, surround panoramic view, standard panoramic view, video mute, combined desktop with horizontal / vertical panoramic views of cameras and desktop only view

# Panoramic Experience

Single side view



Dual side view



## **Graphical Mobile Control**

By simply touching the relevant component on the SILEX image, you can take control and trigger an associated action



# Panoramic Experience

Single side view



Video mute screen



### Selectable video layouts during video calls

Picture yourself using innovative and simple way of communication that provide multiple pre-sets of your choice

### Surround panoramic view



#### Standard horizontal panoramic view



# Panoramic Experience

Single side view



Quad view



Silex PTE provides multiple unique choices of layout pre-sets enabling efficient and productive collaboration

#### Surround panoramic view



#### Standard horizontal panoramic view



## **GENERAL** TECHNICAL SPECIFICATIONS

#### Main system components

- All in one PC with powerful Intel i7 processor PTE Duo: 2 x HD Cameras engine
- Silex PTE Software
- Face illumination LED lights for backlight Full HD 1080p video calling (up to 1920 x 1080) compensation (Duo models)
- 1080p HD cameras
- High quality speakerphone with echo cancellation
- Clientless wireless presentation system (CYOD)
- 10 fingers capacitive multi touch screens
- Elegant Keyboard/Mouse
- Aluminium housing

#### Micropho