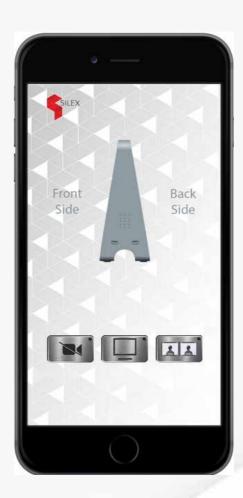

## **Graphical Mobile Control**

By simply touching the relevant component on the SILEX image, you can take control and trigger an associated action