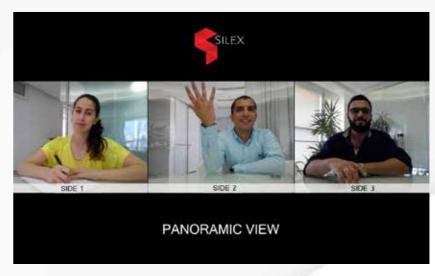

any side, allowing him to show or hide any side of the system
- User selectable layouts including: Single side view for each side, surround panoramic view, standard panoramic view, video mute, combined desktop with horizontal / vertical panoramic views of cameras and desktop only view

# Panoramic Experience

Single side view



Dual side view



## **Graphical Mobile Control**

By simply touching the relevant component on the SILEX image, you can take control and trigger an associated action



# Panoramic Experience

Single side view



Video mute screen



### Selectable video layouts during video calls

Picture yourself using innovative and simple way of communication that provide multiple pre-sets of your choice

### Surround panoramic view



#### Standard horizontal panoramic view



# Panoramic Experience

Single side view



Quad view



Silex PTE provides multiple unique choices of layout pre-sets enabling efficient and productive collaboration

#### Surround panoramic view



#### Standard horizontal panoramic view



## **GENERAL** TECHNICAL SPECIFICATIONS

#### Main system components

- All in one PC with powerful Intel i7 processor PTE Duo: 2 x HD Cameras engine
- Silex PTE Software
- Face illumination LED lights for backlight Full HD 1080p video calling (up to 1920 x 1080) compensation (Duo models)
- 1080p HD cameras
- High quality speakerphone with echo cancellation
- Clientless wireless presentation system (CYOD)
- 10 fingers capacitive multi touch screens
- Elegant Keyboard/Mouse
- Aluminium housing

#### Microphone

- Omni Electret Condenser
- Frequency r